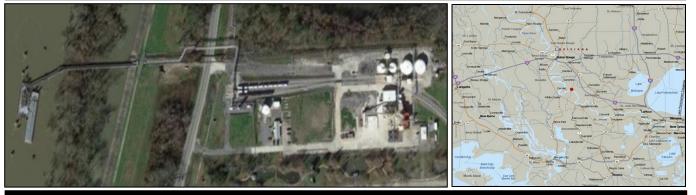

# Geismar River Terminal

Delivering Energy To Improve Lives And Create A Better World

## **Terminal Specifications**

- □ 13 acres located on the Mississippi River
- □ 6 tanks ranging in size from 800 barrels to 10,000 barrels with a storage capacity of 20,300 barrels

#### Access

- Marine service via two docks; one ship (47' MLW) and one barge accessible by the Mississippi River
- Let Highway access from Interstate 10, LA Highways 73, 30, and 75
- Rail access from the CN

#### **Terminal Address**

9208 Highway 75 Geismar, LA 70734 225-621-0350

1406 West Highway 30 Gonzales, LA 70737 225-621-0350

Kinder Morgan provides energy transportation and storage services in a safe, efficient and environmentally responsible manner for the benefit of people, communities and businesses