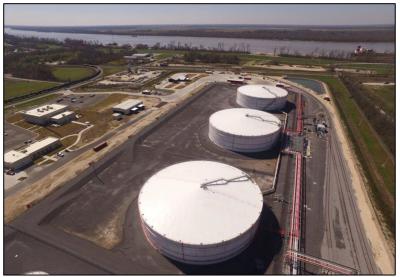

### **Terminal Specifications**

- 22 acres located on the Mississippi River
- ☐ 3 tanks with a total storage capacity of 806,094 barrels

## **Commodities Handled**

■ Methanol

#### **Terminal Services**

- Loading and Unloading Services by Vessel, Barge, Tank Truck and Tank Car
- ☐ Pipeline Inbound / Outbound
- Bulk Liquid Storage

**Terminal Address** 

4145 Highway 73 Geismar, LA 70734 225-677-8710