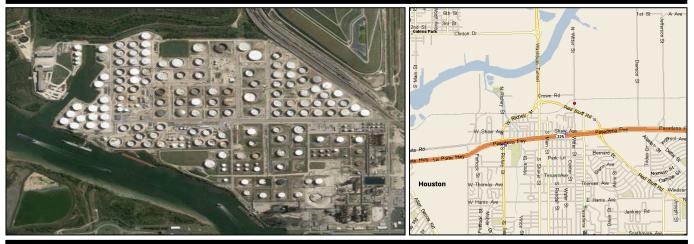

# Pasadena Terminal

# **Terminal Specifications**

- □ 341 acres located on the Houston Chip Channel
- □ 150 tanks ranging in size from 10,000 barrels to 300,000 barrels with a total storage capacity of 20,753,858 barrels
- □ Fully multi-modal site with unparalleled refined products pipeline, tankage, marine, and blending access
- Integrated with KM Galena Park Terminal, KMET Terminal, and North Docks via 16 cross channel pipelines

#### Access

- Marine service via twelve docks accessible by the Houston Ship Channel which can handle Panamax size vessels
  - 7 ship docks (32' MLW; 750' LOA)
  - Five barge docks (15' MLW)
- Highway access from Interstates 10 and 610 and State Highway 225
- Pipeline connections include 22 inbound lines and 18 outbound lines; including Colonial & Explorer Pipelines