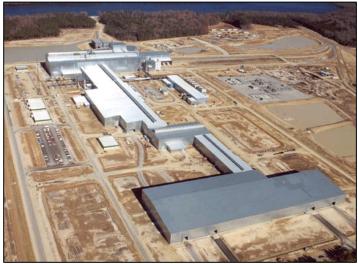

# **Hertford Terminal**

### **Terminal Specifications**

- Located on Chowan River
- Dedicated storage for Nucor Steel

#### **Commodities Handled**

☐ Carbon, Scrap, Pig Iron, HBI, and DRI

#### **Access**

- ☐ Marine service via one barge dock (200' LOA) accessible by the Chowan River
- ☐ Highway access from Interstate 95 and NC 11
- ☐ Rail access from Burlington CSX

#### **Terminal Services**

- Barge Offloading
- □ Railcar Offloading
- Scrap Handling
- Komatsu Material Handler
- □ Front End Loaders
- ☐ Off Road Trucks