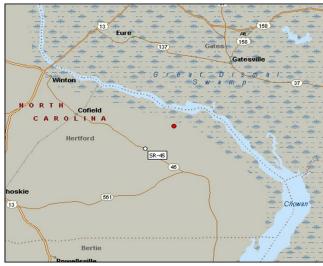

# **Hertford Terminal**

### **Terminal Specifications**

- Located on Chowan River
- Dedicated storage for Nucor Steel

#### **Terminal Address**

1505 River Road Cofield, NC 27922 252-356-4736