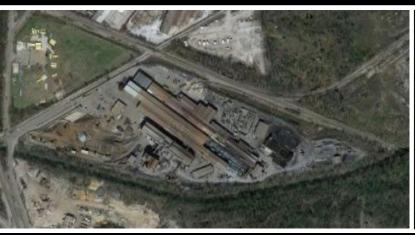

## **Terminal Specifications**

- ☐ 5 acres located in Birmingham, Alabama
- ☐ Servicing Nucor Steel Birmingham

#### **Commodities Handled**

☐ Various Ferrous Raw Inputs for Steel Production

#### **Terminal Services**

☐ Rail to Storage / Storage to Nucor

### **Major Features**

- ☐ Four Sennebogen Material Handlers
- □ One Front End Loader
- ☐ Two Track Mobiles