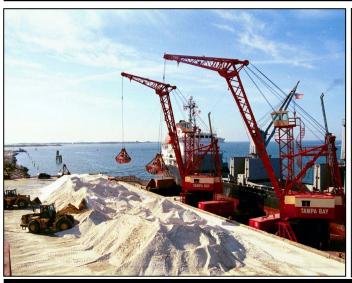

# **Terminal Specifications**

☐ Two floating cranes with crane operators serving terminals and warehouses in Tampa Bay

#### **Commodities Handled**

 Coal, Petcoke, Salt, Millscale, Gypsum, Aggregates, Bauxite, Fertilizers, Sand, Glass Cullets and Phosphate Rock

## Major Features

- □ Floating Clyde Cranes
- Aerial Manlifts
- Loaders
- □ Dozers
- Road Sweepers
- Portable Hoppers