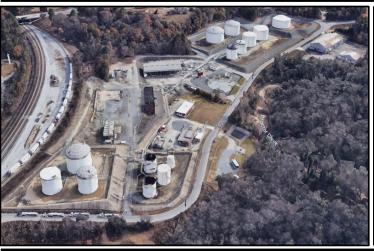

# **Chattahoochee Terminal**

## **Terminal Specifications**

- ☐ 21 acres
- □ 10 tanks ranging in size from 18,757 barrels to 58,531 barrels with a total storage capacity of 362,118 barrels

#### **Commodities Handled**

□ Ethanol, Fuel Additives, Gasoline, and Ultra-Low Sulfur Diesel

#### **Terminal Services**

- Access by Tank Truck
- □ Additive Handling / Injection
- □ Pipeline Receipt
- □ Product Blending
- □ Automated Truck Rack
- Testing
- Vapor Recovery / Incineration

**Terminal Address** 