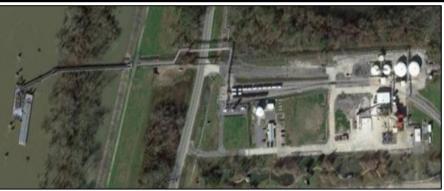

# **Geismar River Terminal**

# **Terminal Specifications**

- ☐ 13 acres located on the Mississippi River
- □ 6 tanks ranging in size from 800 barrels to 10,000 barrels with a storage capacity of 20,300 barrels

#### **Commodities Handled**

□ Chemicals and Renewable Fuels

#### Access

- Marine service via two docks; one ship (47' MLW) and one barge accessible by the Mississippi River
- ☐ Highway access from Interstate 10, LA Highways 73, 30, and 75
- ☐ Rail access from the CN

### **Terminal Services**

- Loading and Unloading Services by Vessel, Barge, Tank Truck and Tank Car
- □ Truck Weighing
- Bulk Liquid Storage