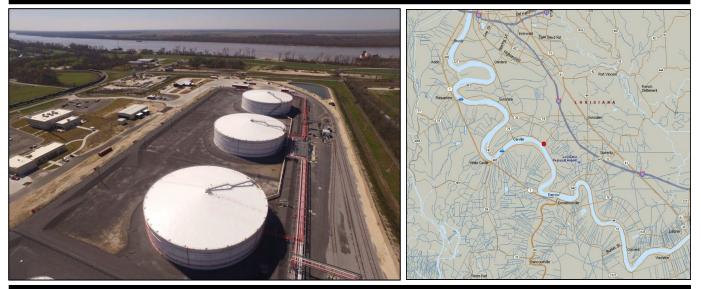

### **Terminal Specifications**

- 22 acres located on the Mississippi River
- □ 3 tanks with a total storage capacity of 806,094 barrels

### Access

- Marine service via two docks; one ship (40' MLW) and one barge accessible by the Mississippi River
- Highway access from Interstate 10, LA Highways 73, 30, and 75
- Rail access from the CN